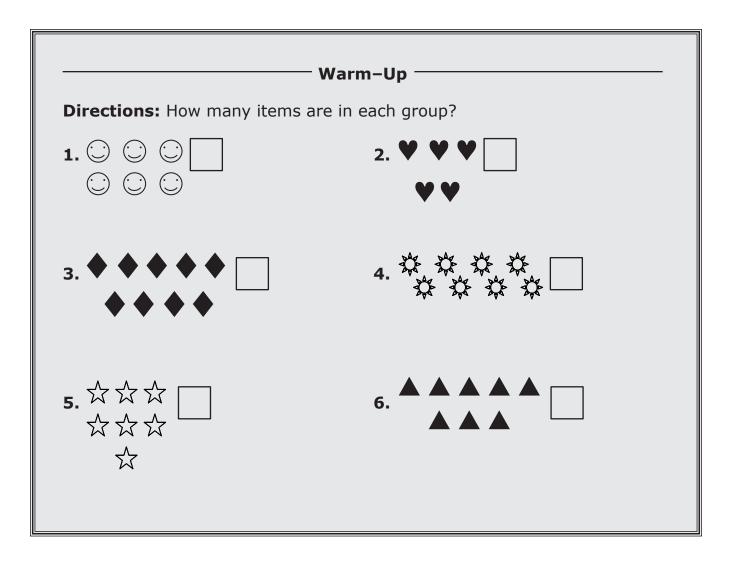

### S292

**Directions:** Complete the following SOLVE problem with your teacher. You will only complete the S step.

Mark and Tamisha went to the mall. They had \$5.00 to spend. Mark bought 5 balloons and Tamisha bought 3 balloons. How many balloons did they buy?

**S** Underline the question. This problem is asking me to find \_\_\_\_\_

# **Recording Sheet 1**

**Directions:** Complete the recording sheet below with your teacher and partner.



**Directions:** Complete the recording sheet below with your teacher and partner.



\_\_\_\_\_ item(s) and \_\_\_\_\_ item(s) = \_\_\_\_\_

#### **Mathematics Success - Level C**

**Appendix A: Fact Masters - Addition** 

**Directions:** Complete the recording sheet below with your teacher and partner.

**Recording Sheet 3** 



**Directions:*