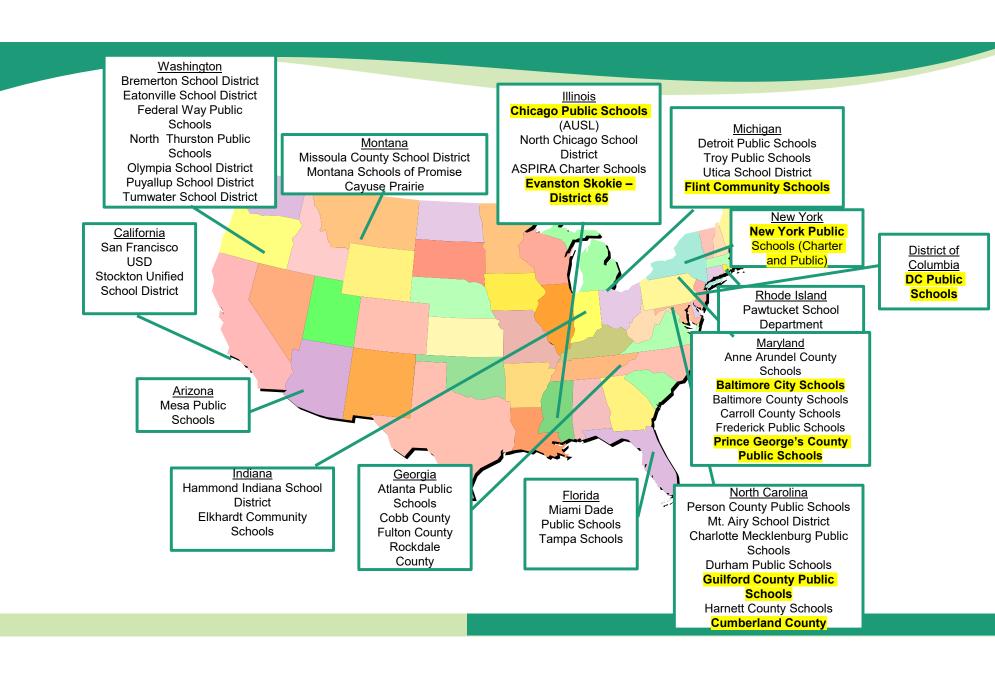

### **VIRTUAL COACHES CAMP 2022**

July  $27^{th} - 29^{th}$  and August  $9^{th} - 10^{th}$ 